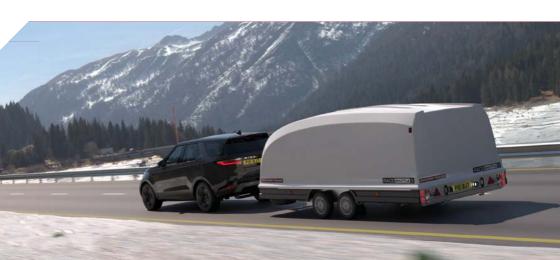

## RACE TRANSPORTER 6

The Race Transporter 6 is a tri-axle car transporter with very high standard specification, and can be personalised further to meet individual requirements, whether that be for motorsport, exotic supercars or vehicle logistics.

- The ultimate enclosed car trailer, available in a choice of lengths and widths.
- Tri-axle with wheels under the bed to provide maximum bed width, suitable for carrying wide vehicles in comfort and style.
- Market leader that's the choice for professional car logistics and motorsport users.
- High standard specification includes electric tilt and electric winch, under-floor storage, LED lighting, wheel chocks and over-wheel straps.
- Wide range of options including tyre rack, work bench, awnings and interior lighting.
- Choice of 360° vision or reversing cameras for safety and ease of manoeuvring.