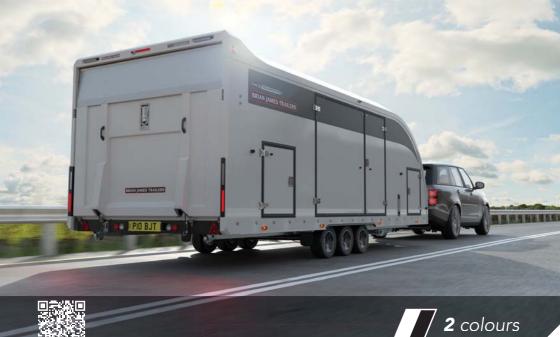

## RACE TRANSPORTER 6

The Race Transporter 6 is a tri-axle car transporter with very high standard specification, and can be personalised further to meet individual requirements, whether that be for motorsport, exotic supercars or vehicle logistics.

- The ultimate enclosed car trailer, available in a choice of lengths and widths.
- Tri-axle with wheels under the bed to provide maximum bed width, suitable for carrying wide vehicles in comfort and style.
- Market leader that's the choice for professional car logistics and motorsport users.
- High standard specification includes electric tilt and electric winch, under-floor storage, LED lighting, wheel chocks and over-wheel straps.
- Wide range of options including tyre rack, work bench, awnings and interior lighting.
- Choice of 360° vision or reversing cameras for safety and ease of manoeuvring.

#### **CHOICE OF COLOURS**

Our trailers are configurable in a choice of colours where you see these logos:

Colours available: Red, Anthracite, Blue, Black, White and Yellow