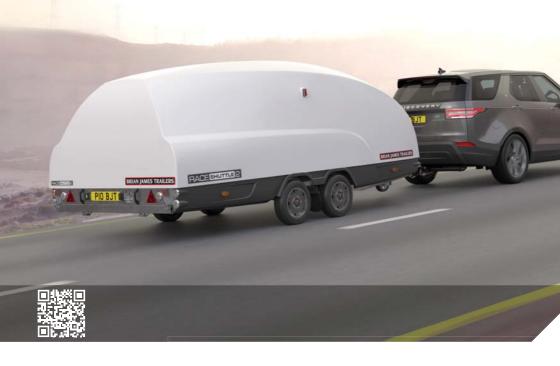

#### with assistor ramps

1.5m fold-out ramps for an ultra-low loading angle

Lightweight and aerodynamic enclosed trailer with a one piece body for mid-sized rally, club racing, motorsport or classic car transport.

- Aerodynamic shape ensures fuel efficiency and easy towing.
- Available with fixed bed or tilt-bed for low ground clearance cars.
- Individual ramps are stored within the deck.
- Standard features include side storage pockets, loading ramps and LED lighting.
- Options include tyre rack and fuel storage, electric or manual winch and wheel stop bar.

#### **CONFIGURE YOUR RACE SHUTTLE 3...**