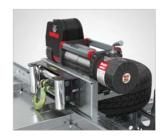

#### with an electric winch

For easy loading. Comes with 12V battery pack and remote control

#### with an electric winch

For easy loading. 4,500 lb pulling capacity and remote control

#### with an electric winch

For easy loading. 8,000 lb pulling capacity and remote control

An open car trailer with a 3000kg gross weight, perfectly suited for vehicle recovery, transport logistics and motorsport. A Transporter features easy glide, internally stored ramps and a flush centre deck.