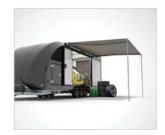

ri-axle with wheels under the bed to provide maximum bed width, suitable for carrying wide vehicles in comfort and style.
- Market leader that's the choice for professional car logistics and motorsport users.
- High standard specification includes electric tilt and electric winch, under-floor storage, LED lighting, wheel chocks and over-wheel straps.
- Wide range of options including tyre rack, work bench, awnings and interior lighting.
- Choice of 360° vision or reversing cameras for safety and ease of manoeuvring.

#### **CONFIGURE YOUR RACE TRANSPORTER 6...**

#### with a store station

For increased storage and organisation of components



#### with 360° cameras

Four cameras for all-round visibility and safe manoeuvring



#### with an awning

For added protection from the elements





## RACE TRANSPORTER 5







A high specification enclosed car transporter with twin side doors, full-width rear door, full LED lighting, hydraulic tilt-bed and daylight roof. A wide range of options allows this car trailer to be specified to suit your requirements, whether for motorsport, classic cars or vehicle logistics.



- Wheels to the side for a low bed height and stable towing performance.
- Standard equipment includes LED exterior lighting, hydraulic tilt-bed and electric winch for easy loading as well as daylight roof, storage trays and more.
- Wide range of options allow for personalisation include alloy wheels, tyre rack and store station.
- Choice of 360° vision or reversing cameras for safety and ease of manoeuvring.
- Available in Black or White.

#### **CONFIGURE YOUR