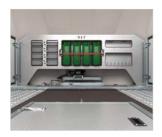

width rear door, full LED lighting, hydraulic tilt-bed and daylight roof. A wide range of options allows this car trailer to be specified to suit your requirements, whether for motorsport, classic cars or vehicle logistics.



- Wheels to the side for a low bed height and stable towing performance.
- Standard equipment includes LED exterior lighting, hydraulic tilt-bed and electric winch for easy loading as well as daylight roof, storage trays and more.
- Wide range of options allow for personalisation include alloy wheels, tyre rack and store station.
- Choice of 360° vision or reversing cameras for safety and ease of manoeuvring.
- Available in Black or White.

#### **CONFIGURE YOUR RACE TRANSPORTER 5...**

#### with a store station

For increased storage and organisation of components



#### with a flood light pack

LED flood light package fully illuminates trailer interior



#### with assistor ramps

For ultra-low loading angles







### RACE TRANSPORTER 4







An enclosed car transporter with a full-width, full-height rear door ramp with gas springs. Can be specified with a wide range of options to suit motorsport, classic cars or vehicle logistics.



- Fantastic value 3,500kg enclosed car transporter trailer.
- Standard specification includes hydraulic tilt-bed and electric winch, daylight roof and gull-wing doors.
- Choice of options includes alloy wheels, full LED lighting, storage racks and trays and more.
- Choice of 360° vision or reversing cameras for safety and ease of manoeuvring.
- Available in Black or White.

#### **CONFIGURE YOUR RACE TRANSPORTER 4.