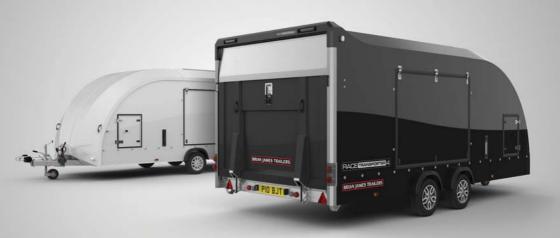

## RACE TRANSPORTER 6

The Race Transporter 6 is a tri-axle car transporter with very high standard specification, and can be personalised further to meet individual requirements, whether that be for motorsport, exotic supercars or vehicle logistics.

- The ultimate enclosed car trailer, available in a choice of lengths and widths.
- Tri-axle with wheels under the bed to provide maximum bed width, suitable for carrying wide vehicles in comfort and style.
- Market leader that's the choice for professional car logistics and motorsport users.
- High standard specification includes electric tilt and electric winch, under-floor storage, LED lighting, wheel chocks and over-wheel straps.
- Wide range of options including tyre rack, work bench, awnings and interior lighting.
- Choice of 360° vision or reversing cameras for safety and ease of manoeuvring.