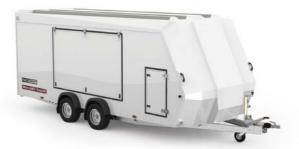

## RACE TRANSPORTER 6

The Race Transporter 6 is a tri-axle car transporter with very high standard specification, and can be personalised further to meet individual requirements, whether that be for motorsport, exotic supercars or vehicle logistics.

- The ultimate enclosed car trailer, available in a choice of lengths and widths.
- Tri-axle with wheels under the bed to provide maximum bed width, suitable for carrying wide vehicles in comfort and style.
- Market leader that's the choice for professional car logistics and motorsport users.
- High standard specification includes electric tilt and electric winch, under-floor storage, LED lighting, wheel chocks and over-wheel straps.
- Wide range of options including tyre rack, work bench, awnings and interior lighting.
- Choice of 360° vision or reversing cameras for safety and ease of manoeuvring.