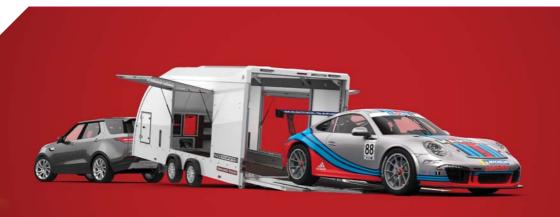

## RACE TRANSPORTER 6

The Race Transporter 6 is a tri-axle car transporter with very high standard specification, and can be personalised further to meet individual requirements, whether that be for motorsport, exotic supercars or vehicle logistics.