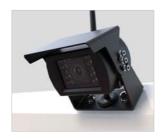

#### with 360° cameras

Four cameras for all-round visibility and safe manoeuvring

#### with a reversing camera

120° camera provides assistance when reversing into tight spaces