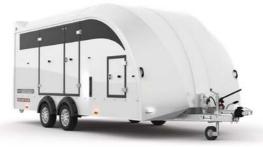

## RACE TRANSPORTER 6

The Race Transporter 6 is a tri-axle car transporter with very high standard specification, and can be personalised further to meet individual requirements, whether that be for motorsport, exotic supercars or vehicle logistics.

- The ultimate enclosed car trailer, available in a choice of lengths and widths.
- Tri-axle with wheels under the bed to provide maximum bed width, suitable for carrying wide vehicles in comfort and style.
- Market leader that's the choice for professional car logistics and motorsport users.
- High standard specification includes electric tilt and electric winch, under-floor storage, LED lighting, wheel chocks and over-wheel straps.
- Wide range of options including tyre rack, work bench, awnings and interior lighting.
- Choice of 360° vision or reversing cameras for safety and ease of manoeuvring.