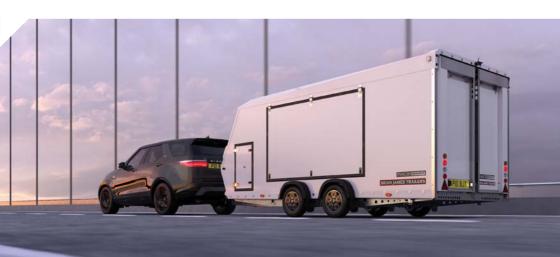

## RACE TRANSPORTER 6

The Race Transporter 6 is a tri-axle car transporter with very high standard specification, and can be personalised further to meet individual requirements, whether that be for motorsport, exotic supercars or vehicle logistics.

- The ultimate enclosed car trailer, available in a choice of lengths and widths.
- Tri-axle with wheels under the bed to provide maximum bed width, suitable for carrying wide vehicles in comfort and style.
- Market leader that's the choice for professional car logistics and motorsport users.
- High standard specification includes electric tilt and electric winch, under-floor storage, LED lighting, wheel chocks and over-wheel straps.
- Wide range of options including tyre rack, work bench, awnings and interior lighting.
- Choice of 360° vision or reversing cameras for safety and ease of manoeuvring.