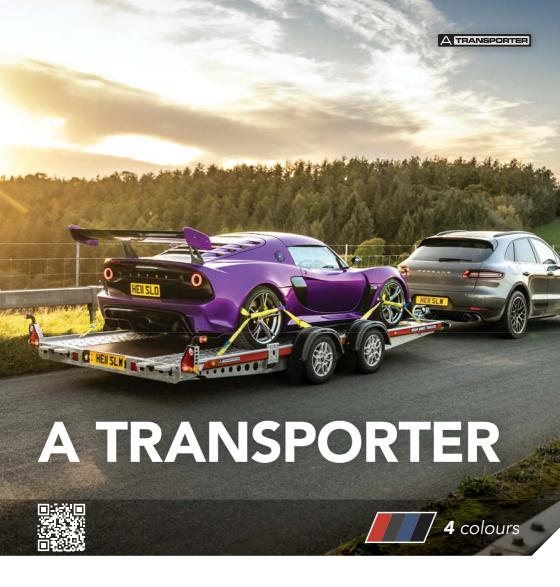

# AUTOMOTIVE TRAILERS

#### with an electric winch

For easy loading. 8,000 lb pulling capacity and remote control

An open car trailer with a 3000kg gross weight, perfectly suited for vehicle recovery, transport logistics and motorsport. A Transporter features easy glide, internally stored ramps and a flush centre deck.

- Punched chassis runways provide high-grip surface and allow over-wheel strapping.
- Glide-out, punched ramps located under runway are easy to use, don't require any lifting and provide a flat deck surface.
- Standard equipment includes centre decking along with a front under-deck storage tray.
- Optional equipment includes tyre rack, storage box and alloy wheels.
- Trailer can be configured in a choice of 4 body colour panels;
   Red, Anthracite, Blue, and Black.