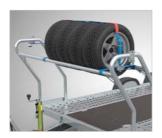

ry, transport logistics and motorsport. A Transporter features easy glide, internally stored ramps and a flush centre deck.



- Punched chassis runways provide high-grip surface and allow over-wheel strapping.
- Glide-out, punched ramps located under runway are easy to use, don't require any lifting and provide a flat deck surface.
- Standard equipment includes centre decking along with a front under-deck storage tray.
- Optional equipment includes tyre rack, storage box and alloy wheels.
- Trailer can be configured in a choice of 4 body colour panels;
   Red, Anthracite, Blue, and Black.

#### **CONFIGURE YOUR A TRANSPORTER...**

#### with fuel can storage

Lockable storage box can carry up to 3 x 20ltr jerry cans



#### with a tyre rack

For storage of multiple spare wheels and tyres



#### with an electric winch

For easy loading. 4,500 lb pulling capacity and remote control





## ABOUT US

Brian James Trailers designs and manufactures trailers up to 3.5 tonnes gross weight that are built to perform to the highest standards with an emphasis on quality, innovation, service and performance. All our trailers are designed and manufactured at our factory in Daventry, Northamptonshire, in the heart of the UK's motorsport region.

As well as our car transporter range, we also manufacture a wide range of commercial trailers. Our rugged plant and general-purpose trailers provide safe and secure transport with quiet towing characteristics for diggers, dumpers, excavators, access platforms and other machinery.

Whether it's in our car transporters or commercial trailers, our v