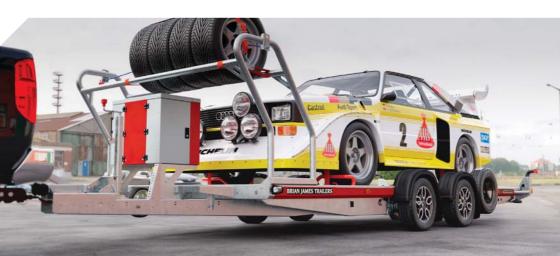

## RACE TRANSPORTER 6

The Race Transporter 6 is a tri-axle car transporter with very high standard specification, and can be personalised further to meet individual requirements, whether that be for motorsport, exotic supercars or vehicle logistics.

- The ultimate enclosed car trailer, available in a choice of lengths and widths.
- Tri-axle with wheels under the bed to provide maximum bed width, suitable for carrying wide vehicles in comfort and style.
- Market leader that's the choice for professional car logistics and motorsport users.
- High standard specification includes electric tilt and electric winch, under-floor storage, LED lighting, wheel chocks and over-wheel straps.
- Wide range of options including tyre rack, work bench, awnings and interior lighting.
- Choice of 360° vision or reversing cameras for safety and ease of manoeuvring.