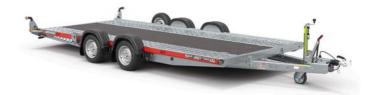

#### with an electric winch

For easy loading. 8,000 lb pulling capacity and remote control

An open car trailer with a 3000kg gross weight, perfectly suited for vehicle recovery, transport logistics and motorsport. A Transporter features easy glide, internally stored ramps and a flush centre deck.

- Punched chassis runways provide high-grip surface and allow over-wheel strapping.
- Glide-out, punched ramps located under runway are easy to use, don't require any lifting and provide a flat deck surface.
- Standard equipment includes centre decking along with a front under-deck storage tray.
- Optional equipment includes tyre rack, storage box and alloy wheels.
- Trailer can be configured in a choice of 4 body colour panels;
   Red, Anthracite, Blue, and Black.

#### **CONFIGURE YOUR A TRANSPORTER...**