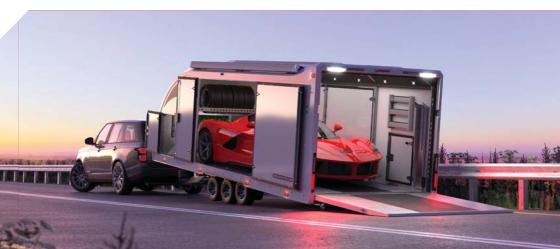

## RACE TRANSPORTER 6

The Race Transporter 6 is a tri-axle car transporter with very high standard specification, and can be personalised further to meet individual requirements, whether that be for motorsport, exotic supercars or vehicle logistics.

- The ultimate enclosed car trailer, available in a choice of lengths and widths.
- Tri-axle with wheels under the bed to provide maximum bed width, suitable for carrying wide vehicles in comfort and style.
- Market leader that's the choice for professional car logistics and motorsport users.
- High standard specification includes electric tilt and electric winch, under-floor storage, LED lighting, wheel chocks and over-wheel straps.
- Wide range of options including tyre rack, work bench, awnings and interior lighting.
- Choice of 360° vision or reversing cameras for safety and ease of manoeuvring.