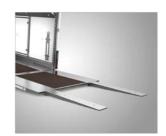

requirements, whether for motorsport, classic cars or vehicle logistics.



- Wheels to the side for a low bed height and stable towing performance.
- Standard equipment includes LED exterior lighting, hydraulic tilt-bed and electric winch for easy loading as well as daylight roof, storage trays and more.
- Wide range of options allow for personalisation include alloy wheels, tyre rack and store station.
- Choice of 360° vision or reversing cameras for safety and ease of manoeuvring.
- Available in Black or White.

#### **CONFIGURE YOUR RACE TRANSPORTER 5...**

#### with a store station

For increased storage and organisation of components



#### with a flood light pack

LED flood light package fully illuminates trailer interior



#### with assistor ramps

For ultra-low loading angles







### RACE TRANSPORTER 4







An enclosed car transporter with a full-width, full-height rear door ramp with gas springs. Can be specified with a wide range of options to suit motorsport, classic cars or vehicle logistics.



- Fantastic value 3,500kg enclosed car transporter trailer.
- Standard specification includes hydraulic tilt-bed and electric winch, daylight roof and gull-wing doors.
- Choice of options includes alloy wheels, full LED lighting, storage racks and trays and more.
- Choice of 360° vision or reversing cameras for safety and ease of manoeuvring.
- Available in Black or White.

#### **CONFIGURE YOUR RACE TRANSPORTER 4...**

#### with floor storage

For storage of large/bulky items



#### with full LED lighting

Super-bright, long-lasting and reliable



#### with a