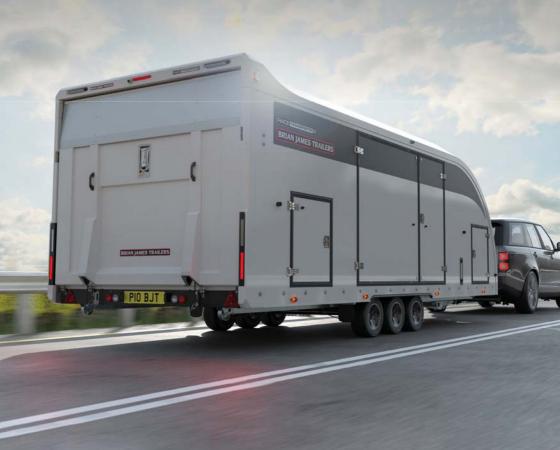

## RACE TRANSPORTER 6

The Race Transporter 6 is a tri-axle car transporter with very high standard specification, and can be personalised further to meet individual requirements, whether that be for motorsport, exotic supercars or vehicle logistics.

- The ultimate enclosed car trailer, available in a choice of lengths and widths.
- Tri-axle with wheels under the bed to provide maximum bed width, suitable for carrying wide vehicles in comfort and style.
- Market leader that's the choice for professional car logistics and motorsport users.
- High standard specification includes electric tilt and electric winch, under-floor storage, LED lighting, wheel chocks and over-wheel straps.
- Wide range of options including tyre rack, work bench, awnings and interior lighting.
- Choice of 360° vision or reversing cameras for safety and ease of manoeuvring.