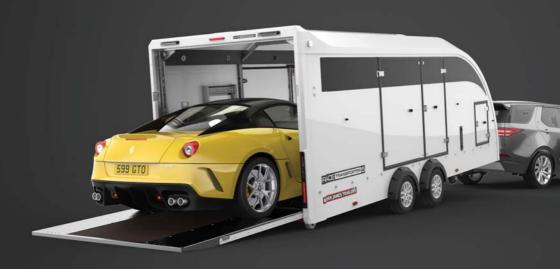

## RACE TRANSPORTER 5

A high specification enclosed car transporter with twin side doors, full-width rear door, full LED lighting, hydraulic tilt-bed and daylight roof. A wide range of options allows this car trailer to be specified to suit your requirements, whether for motorsport, classic cars or vehicle logistics.

- Wheels to the side for a low bed height and stable towing performance.
- Standard equipment includes LED exterior lighting, hydraulic tilt-bed and electric winch for easy loading as well as daylight roof, storage trays and more.
- Wide range of options allow for personalisation include alloy wheels, tyre rack and store station.
- Choice of 360° vision or reversing cameras for safety and ease of manoeuvring.
- Available in Black or White.