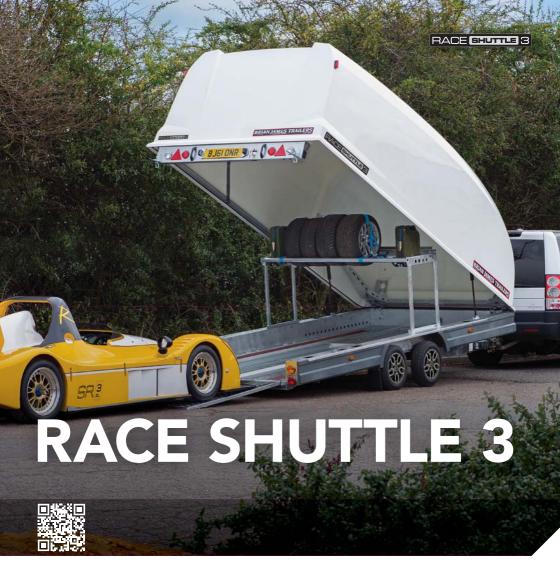

#### with assistor ramps

1.5m fold-out ramps for an ultra-low loading angle

Lightweight and aerodynamic enclosed trailer with a one piece body for mid-sized rally, club racing, motorsport or classic car transport.

- Aerodynamic shape ensures fuel efficiency and easy towing.
- Available with fixed bed or tilt-bed for low ground clearance cars.
- Individual ramps are stored within the deck.
- Standard features include side storage pockets, loading ramps and LED lighting.
- Options include tyre rack and fuel storage, electric or manual winch and wheel stop bar.

#### **CONFIGURE YOUR RACE SHUTTLE 3...**