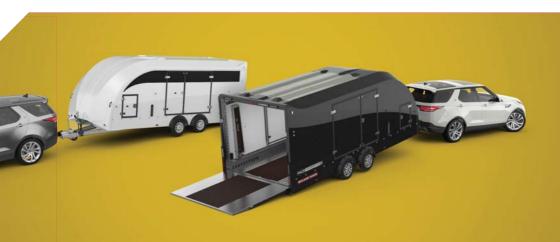

# AUTOMOTIVE TRAILERS

## RACE TRANSPORTER 6

The Race Transporter 6 is a tri-axle car transporter with very high standard specification, and can be personalised further to meet individual requirements, whether that be for motorsport, exotic supercars or vehicle logistics.

## RACE TRANSPORTER 5

A high specification enclosed car transporter with twin side doors, full-width rear door, full LED lighting, hydraulic tilt-bed and daylight roof. A wide range of options allows this car trailer to be specified to suit your requirements, whether for motorsport, classic cars or vehicle logistics.