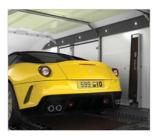

tions allows this car trailer to be specified to suit your requirements, whether for motorsport, classic cars or vehicle logistics.



- Wheels to the side for a low bed height and stable towing performance.
- Standard equipment includes LED exterior lighting, hydraulic tilt-bed and electric winch for easy loading as well as daylight roof, storage trays and more.
- Wide range of options allow for personalisation include alloy wheels, tyre rack and store station.
- Choice of 360° vision or reversing cameras for safety and ease of manoeuvring.
- Available in Black or White.

#### **CONFIGURE YOUR RACE TRANSPORTER 5...**

#### with a store station

For increased storage and organisation of components



#### with a flood light pack

LED flood light package fully illuminates trailer interior



#### with assistor ramps

For ultra-low loading angles







### RACE TRANSPORTER 4







An enclosed car transporter with a full-width, full-height rear door ramp with gas springs. Can be specified with a wide range of options to suit motorsport, classic cars or vehicle logistics.



- Fantastic value 3,500kg enclosed car transporter trailer.
- Standard specification includes hydraulic tilt-bed and electric winch, daylight roof and gull-wing doors.
- Choice of options includes alloy wheels, full LED lighting, storage racks and trays and more.
- Choice of 360° vision or reversing cameras for safety and ease of manoeuvring.
- Available in Black or White.

#### **CONFIGURE YOUR RACE TRANSPORTER 4...**

#### with floor storage

For storage of large/bulky items



#### with full LED lighti