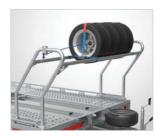

#### with a tyre rack

For storage of multiple spare wheels and tyres

High performance enclosed car trailer suitable for automotive logistics and motorsport.

- Up to 3,000kg gross weight, with bed lengths from 4.5m to 5.5m.
- Large gull-wing side doors and hatches for easy access.
- Strut-assisted rear doors incorporating assistor ramps.
- Designed for loading of low ground clearance vehicles.
- Wide range of options include alloy wheels, storage racks, electric winch, tyre rack and full LED lighting.
- Choice of reversing cameras can be fitted for added safety and ease of manoeuvring.

#### with a tyre rack

For storage of multiple spare wheels and fuel cans

#### with a tyre rack

For storage of multiple spare wheels and tyres