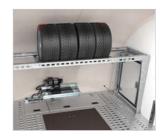

#### with a tyre rack

For storage of multiple spare wheels and tyres

High performance enclosed car trailer suitable for automotive logistics and motorsport.

- Up to 3,000kg gross weight, with bed lengths from 4.5m to 5.5m.
- Large gull-wing side doors and hatches for easy access.
- Strut-assisted rear doors incorporating assistor ramps.
- Designed for loading of low ground clearance vehicles.
- Wide range of options include alloy wheels, storage racks, electric winch, tyre rack and full LED lighting.
- Choice of reversing cameras can be fitted for added safety and ease of manoeuvring.