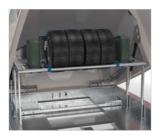

#### with a tyre rack

For storage of multiple spare wheels and fuel cans

#### with a tyre rack

For storage of multiple spare wheels and tyres