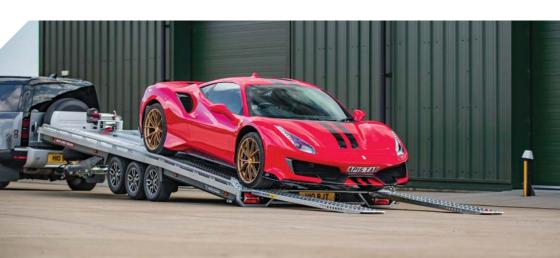

## RACE TRANSPORTER 6

The Race Transporter 6 is a tri-axle car transporter with very high standard specification, and can be personalised further to meet individual requirements, whether that be for motorsport, exotic supercars or vehicle logistics.

- The ultimate enclosed car trailer, available in a choice of lengths and widths.
- Tri-axle with wheels under the bed to provide maximum bed width, suitable for carrying wide vehicles in comfort and style.
- Market leader that's the choice for professional car logistics and motorsport users.
- High standard specification includes electric tilt and electric winch, under-floor storage, LED lighting, wheel chocks and over-wheel straps.
- Wide range of options including tyre rack, work bench, awnings and interior lighting.
- Choice of 360° vision or reversing cameras for safety and ease of manoeuvring.