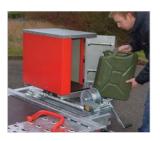

#### with fuel can storage

Lockable storage box can carry up to 3 x 20ltr jerry cans