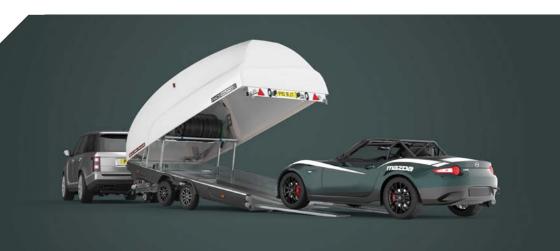

## RACE TRANSPORTER 6

The Race Transporter 6 is a tri-axle car transporter with very high standard specification, and can be personalised further to meet individual requirements, whether that be for motorsport, exotic supercars or vehicle logistics.

- The ultimate enclosed car trailer, available in a choice of lengths and widths.
- Tri-axle with wheels under the bed to provide maximum bed width, suitable for carrying wide vehicles in comfort and style.
- Market leader that's the choice for professional car logistics and motorsport users.
- High standard specification includes electric tilt and electric winch, under-floor storage, LED lighting, wheel chocks and over-wheel straps.
- Wide range of options including tyre rack, work bench, awnings and interior lighting.
- Choice of 360° vision or reversing cameras for safety and ease of manoeuvring.