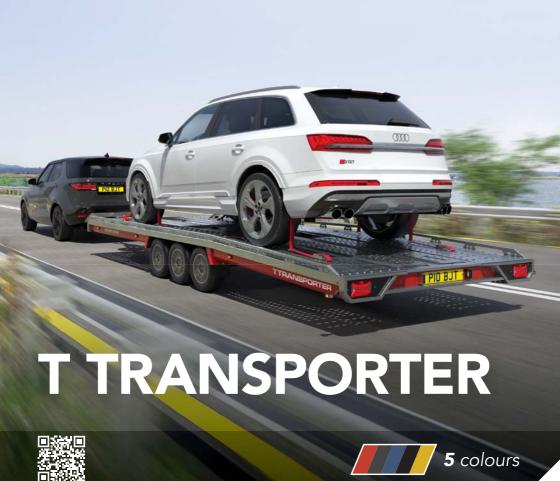

#### **TTRANSPORTER**

Market leading open car trailer used by logistics professionals or those carrying a variety of vehicles. Available in twin or tri-axle variants with 3,500kg gross weight, the T Transporter is available with a wide range of options.

- Wheels are under the trailer bed so wider cars can be carried.
- Standard features include storage locker, high grip surface with multiple anchor points, 1.8m loading ramps and LED lighting.
- Optional equipment includes alloy wheels, cross-over ramps, full width tail panel, electric and hydraulic tilt bed and a choice of winches.
- Trailer can be configured in a choice of 5 body colour panels;
   Red, Anthracite, Blue, Black and Yellow.