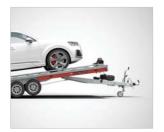

# AUTOMOTIVE TRAILERS

colours

- The ultimate, high specification enclosed car trailer available in twin or tri-axle variants.
- Lighter and stronger chassis combined with lightweight composite flooring delivers significant weight saving to the benefit of greater load capability.
- First in class actuator powered rear door as well as electric tilt bed and electric winch with synthetic rope; all standard features.
- Full LED lighting.
- Wheels under bed provide maximum bed width suitable for carrying wide vehicles.