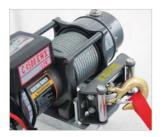

### with an electric winch

For easy loading. 4,500 lb pulling capacity and remote control