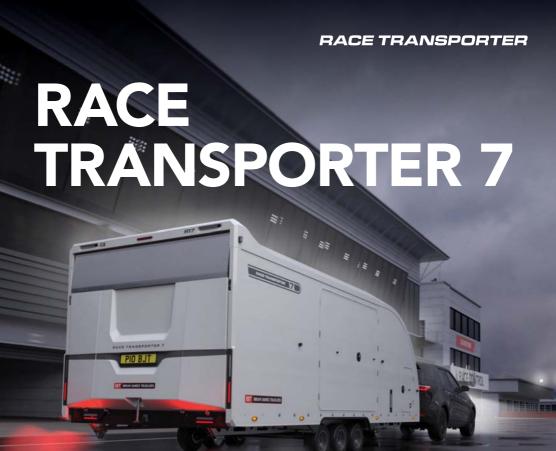

# AUTOMOTIVE TRAILERS

colours

- The ultimate, high specification enclosed car trailer available in twin or tri-axle variants.
- Lighter and stronger chassis combined with lightweight composite flooring delivers significant weight saving to the benefit of greater load capability.
- First in class actuator powered rear door as well as electric tilt bed and electric winch with synthetic rope; all standard features.
- Full LED lighting.
- Wheels under bed provide maximum bed width suitable for carrying wide vehicles.

# **CONFIGURE YOUR RACE TRANSPORTER 7...**