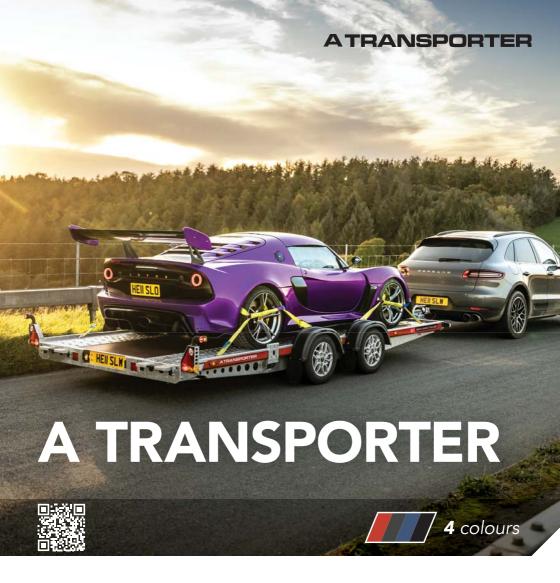

### with an electric winch

For easy loading. 8,000 lb pulling capacity and remote control

An open car trailer with a 3000kg gross weight, perfectly suited for vehicle recovery, transport logistics and motorsport. A Transporter features easy glide, internally stored ramps and a flush centre deck.

- Punched chassis runways provide high-grip surface and allow over-wheel strapping.
- Glide-out, punched ramps located under runway are easy to use, don't require any lifting and provide a flat deck surface.
- Standard equipment includes centre decking along with a front under-deck storage tray.
- Optional equipment includes tyre rack, storage box and alloy wheels.
- Trailer can be configured in a choice of 4 body colour panels;
   Red, Anthracite, Blue, and Black.