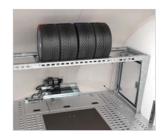

ransporter with a full-width, full-height rear door ramp with gas springs. Can be specified with a wide range of options to suit motorsport, classic cars or vehicle logistics.



- Fantastic value 3,500kg enclosed car transporter trailer.
- Standard specification includes hydraulic tilt-bed and electric winch, daylight roof and gull-wing doors.
- Choice of options includes alloy wheels, full LED lighting, storage racks and trays and more.
- Choice of 360° vision or reversing cameras for safety and ease of manoeuvring.
- Available in Black or White.

# **CONFIGURE YOUR RACE TRANSPORTER 4...**

### with floor storage

For storage of large/bulky items



## with full LED lighting

Super-bright, long-lasting and reliable



### with a tyre rack

For storage of multiple spare wheels and tyres







High performance enclosed car trailer suitable for automotive logistics and motorsport.



- Up to 3,000kg gross weight, with bed lengths from 4.5m to 5.5m.
- Large gull-wing side doors and hatches for easy access.
- Strut-assisted rear doors incorporating assistor ramps.
- Designed for loading of low ground clearance vehicles.
- Wide range of options include alloy wheels, storage racks, electric winch, tyre rack and full LED lighting.
- Choice of reversing cameras can be fitted for added safety and ease of manoeuvring.

# **CONFIGURE YOUR RACE SPORT...**

### with an electric winch

For easy loading. Comes with 12V battery pack and remote control



### with a reversing camera

120° camera provides assistance when reversing into tight spaces



### with assistor ramps

1.5m fold-out