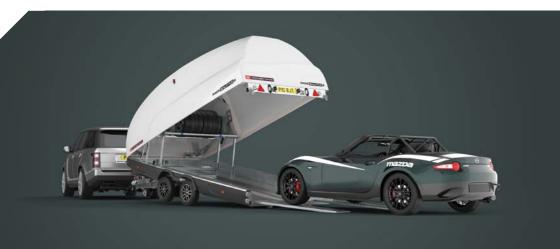

# RACE TRANSPORTER 6

The Race Transporter 6 is a tri-axle car transporter with very high standard specification, and can be personalised further to meet individual requirements, whether that be for motorsport, exotic supercars or vehicle logistics.

- Class leading enclosed car trailer, available in a choice of lengths and widths.
- Tri-axle with wheels under the bed to provide maximum bed width, suitable for carrying wide vehicles in comfort and style.
- Market leader that's the choice for professional car logistics and motorsport users.
- High standard specification includes electric tilt and electric winch, under-floor storage, LED lighting, wheel chocks and over-wheel straps.
- Wide range of options including tyre rack, work bench, awnings and interior lighting.
- Choice of 360° vision or reversing cameras for safety and ease of manoeuvring.