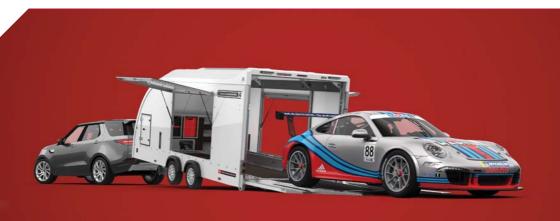

# AUTOMOTIVE TRAILERS

colours

- The ultimate, high specification enclosed car trailer available in twin or tri-axle variants.
- Lighter and stronger chassis combined with lightweight composite flooring delivers significant weight saving to the benefit of greater load capability.
- First in class actuator powered rear door as well as electric tilt bed and electric winch with synthetic rope; all standard features.
- Full LED lighting.
- Wheels under bed provide maximum bed width suitable for carrying wide vehicles.