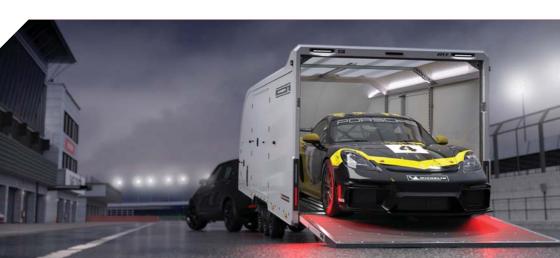

# RACE TRANSPORTER 6

The Race Transporter 6 is a tri-axle car transporter with very high standard specification, and can be personalised further to meet individual requirements, whether that be for motorsport, exotic supercars or vehicle logistics.

- Class leading enclosed car trailer, available in a choice of lengths and widths.
- Tri-axle with wheels under the bed to provide maximum bed width, suitable for carrying wide vehicles in comfort and style.
- Market leader that's the choice for professional car logistics and motorsport users.
- High standard specification includes electric tilt and electric winch, under-floor storage, LED lighting, wheel chocks and over-wheel straps.
- Wide range of options including tyre rack, work bench, awnings and interior lighting.
- Choice of 360° vision or reversing cameras for safety and ease of manoeuvring.