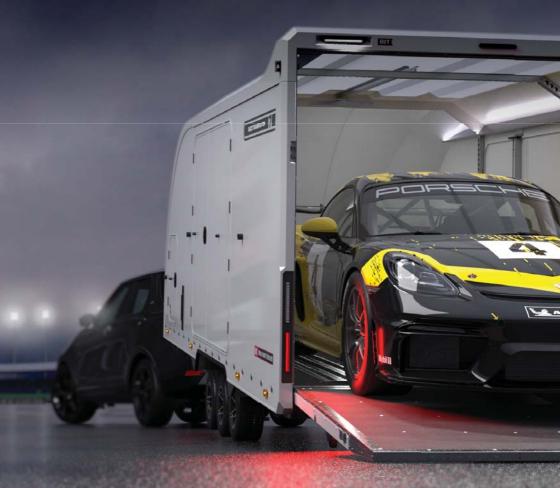

# AUTOMOTIVE TRAILERS

colours

- The ultimate, high specification enclosed car trailer available in twin or tri-axle variants.
- Lighter and stronger chassis combined with lightweight composite flooring delivers significant weight saving to the benefit of greater load capability.
- First in class actuator powered rear door as well as electric tilt bed and electric winch with synthetic rope; all standard features.
- Full LED lighting.
- Wheels under bed provide maximum bed width suitable for carrying wide vehicles.

# **CONFIGURE YOUR RACE TRANSPORTER 7...**