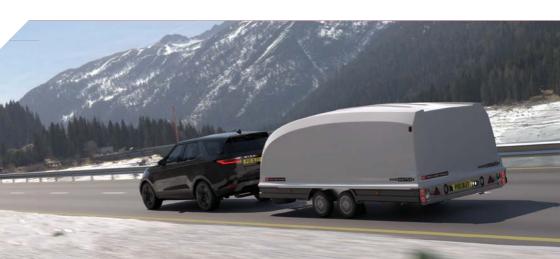

### with assistor ramps

1.5m fold-out ramps for an ultra-low loading angle

Lightweight and aerodynamic enclosed trailer with a one piece body for mid-sized rally, club racing, motorsport or classic car transport.

- Aerodynamic shape ensures fuel efficiency and easy towing.
- Available with fixed bed or tilt-bed for low ground clearance cars.
- Individual ramps are stored within the deck.
- Standard features include side storage pockets, loading ramps and LED lighting.
- Options include tyre rack and fuel storage, electric or manual winch and wheel stop bar.