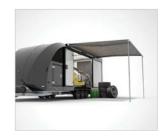

# AUTOMOTIVE TRAILERS

colours

- The ultimate, high specification enclosed car trailer available in twin or tri-axle variants.
- Lighter and stronger chassis combined with lightweight composite flooring delivers significant weight saving to the benefit of greater load capability.
- First in class actuator powered rear door as well as electric tilt bed and electric winch with synthetic rope; all standard features.
- Full LED lighting.
- Wheels under bed provide maximum bed width suitable for carrying wide vehicles.