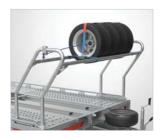

### with a tyre rack

For storage of multiple spare wheels and tyres

High performance enclosed car trailer suitable for automotive logistics and motorsport.

- Up to 3,000kg gross weight, with bed lengths from 4.5m to 5.5m.
- Large gull-wing side doors and hatches for easy access.
- Strut-assisted rear doors incorporating assistor ramps.
- Designed for loading of low ground clearance vehicles.
- Wide range of options include alloy wheels, storage racks, electric winch, tyre rack and full LED lighting.
- Choice of reversing cameras can be fitted for added safety and ease of manoeuvring.

### with a tyre rack

For storage of multiple spare wheels and tyres