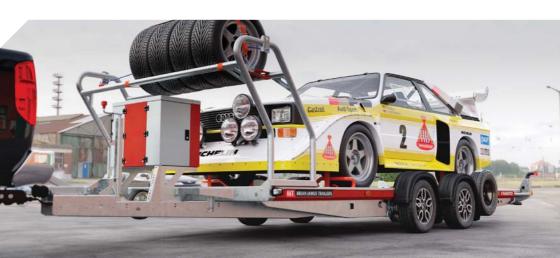

# RACE TRANSPORTER 6

The Race Transporter 6 is a tri-axle car transporter with very high standard specification, and can be personalised further to meet individual requirements, whether that be for motorsport, exotic supercars or vehicle logistics.

- Class leading enclosed car trailer, available in a choice of lengths and widths.
- Tri-axle with wheels under the bed to provide maximum bed width, suitable for carrying wide vehicles in comfort and style.
- Market leader that's the choice for professional car logistics and motorsport users.
- High standard specification includes electric tilt and electric winch, under-floor storage, LED lighting, wheel chocks and over-wheel straps.
- Wide range of options including tyre rack, work bench, awnings and interior lighting.
- Choice of 360° vision or reversing cameras for safety and ease of manoeuvring.