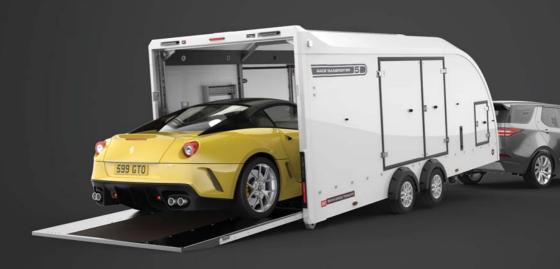

# RACE TRANSPORTER 6

The Race Transporter 6 is a tri-axle car transporter with very high standard specification, and can be personalised further to meet individual requirements, whether that be for motorsport, exotic supercars or vehicle logistics.

- Class leading enclosed car trailer, available in a choice of lengths and widths.
- Tri-axle with wheels under the bed to provide maximum bed width, suitable for carrying wide vehicles in comfort and style.
- Market leader that's the choice for professional car logistics and motorsport users.
- High standard specification includes electric tilt and electric winch, under-floor storage, LED lighting, wheel chocks and over-wheel straps.
- Wide range of options including tyre rack, work bench, awnings and interior lighting.
- Choice of 360° vision or reversing cameras for safety and ease of manoeuvring.

# **CONFIGURE YOUR RACE TRANSPORTER 6...**