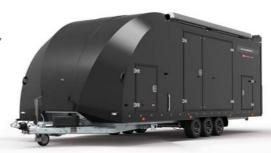

# AUTOMOTIVE TRAILERS

colours

- The ultimate, high specification enclosed car trailer available in twin or tri-axle variants.
- Lighter and stronger chassis combined with lightweight composite flooring delivers significant weight saving to the benefit of greater load capability.
- First in class actuator powered rear door as well as electric tilt bed and electric winch with synthetic rope; all standard features.
- Full LED lighting.
- Wheels under bed provide maximum bed width suitable for carrying wide vehicles.