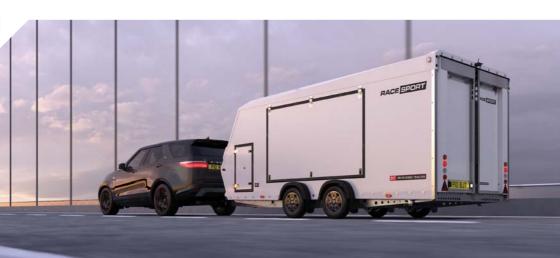

# RACE TRANSPORTER 6

The Race Transporter 6 is a tri-axle car transporter with very high standard specification, and can be personalised further to meet individual requirements, whether that be for motorsport, exotic supercars or vehicle logistics.