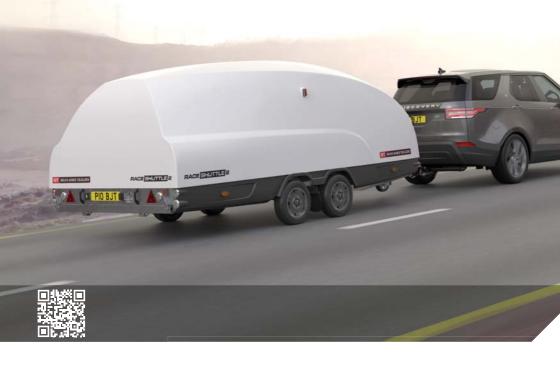

# RACE SHUTTLE 2

The Race Shuttle 2 is an ultra-lightweight and sleek car transporter trailer for smaller rally, club racing, motorsport or classic car transport.

- Aerodynamic shape ensures fuel efficiency and easy towing.
- Available with fixed bed or tilt-bed for low ground clearance cars.
- Individual ramps are stored within the deck.
- Standard features include hydraulic tilt-bed, ramps and LED lighting.
- Options include tyre rack and fuel storage, electric or manual winch and wheel stop bar.