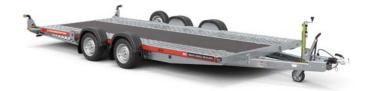

### with an electric winch

For easy loading. 8,000 lb pulling capacity and remote control

An open car trailer with a 3000kg gross weight, perfectly suited for vehicle recovery, transport logistics and motorsport. A Transporter features easy glide, internally stored ramps and a flush centre deck.

- Punched chassis runways provide high-grip surface and allow over-wheel strapping.
- Glide-out, punched ramps located under runway are easy to use, don't require any lifting and provide a flat deck surface.
- Standard equipment includes centre decking along with a front under-deck storage tray.
- Optional equipment includes tyre rack, storage box and alloy wheels.
- Trailer can be configured in a choice of 4 body colour panels;
   Red, Anthracite, Blue, and Black.