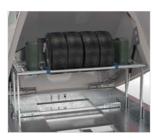

tight spaces



### with assistor ramps

1.5m fold-out ramps for an ultra-low loading angle







Lightweight and aerodynamic enclosed trailer with a one piece body for mid-sized rally, club racing, motorsport or classic car transport.



- Aerodynamic shape ensures fuel efficiency and easy towing.
- Available with fixed bed or tilt-bed for low ground clearance cars.
- Individual ramps are stored within the deck.
- Standard features include side storage pockets, loading ramps and LED lighting.
- Options include tyre rack and fuel storage, electric or manual winch and wheel stop bar.

# **CONFIGURE YOUR RACE SHUTTLE 3...**

### with an electric winch

For easy loading. 4,500 lb pulling capacity and remote control



### with a tyre rack

For storage of multiple spare wheels and fuel cans



## with alloy wheels

Available in Silver or diamond-cut Anthracite







# RACE SHUTTLE 2



The Race Shuttle 2 is an ultra-lightweight and sleek car transporter trailer for smaller rally, club racing, motorsport or classic car transport.

- Aerodynamic shape ensures fuel efficiency and easy towing.
- Available with fixed bed or tilt-bed for low ground clearance cars.
- Individual ramps are stored within the deck.
- Standard features include hydraulic tilt-bed, ramps and LED lighting.
- Options include tyre rack and fuel storage, electric or manual winch and wheel stop bar.

# **CONFIGURE YOUR RACE SHUTTLE 2...**

### with an electric winch

For easy loading. 4,500 lb pulling capacity and remote control



### with a wheel stop bar

For quick positioning to suit a variety of vehicles