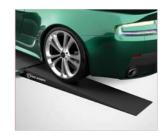

### with race ramps

For weight saving and ease of loading

# with assistor ramps

For ultra-low loading angles

### with assistor ramps

1.5m fold-out ramps for an ultra-low loading angle

Lightweight and aerodynamic enclosed trailer with a one piece body for mid-sized rally, club racing, motorsport or classic car transport.