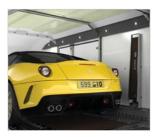

# RACE TRANSPORTER 6

The Race Transporter 6 is a tri-axle car transporter with very high standard specification, and can be personalised further to meet individual requirements, whether that be for motorsport, exotic supercars or vehicle logistics.

- Class leading enclosed car trailer, available in a choice of lengths and widths.
- Tri-axle with wheels under the bed to provide maximum bed width, suitable for carrying wide vehicles in comfort and style.
- Market leader that's the choice for professional car logistics and motorsport users.
- High standard specification includes electric tilt and electric winch, under-floor storage, LED lighting, wheel chocks and over-wheel straps.
- Wide range of options including tyre rack, work bench, awnings and interior lighting.
- Choice of 360° vision or reversing cameras for safety and ease of manoeuvring.