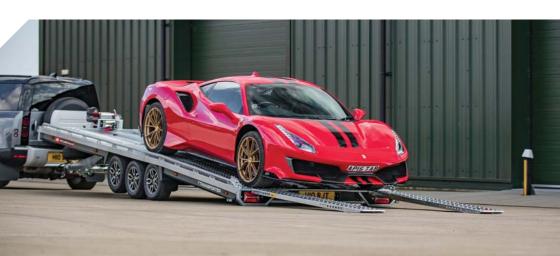

# RACE TRANSPORTER 6

The Race Transporter 6 is a tri-axle car transporter with very high standard specification, and can be personalised further to meet individual requirements, whether that be for motorsport, exotic supercars or vehicle logistics.

- Class leading enclosed car trailer, available in a choice of lengths and widths.
- Tri-axle with wheels under the bed to provide maximum bed width, suitable for carrying wide vehicles in comfort and style.
- Market leader that's the choice for professional car logistics and motorsport users.
- High standard specification includes electric tilt and electric winch, under-floor storage, LED lighting, wheel chocks and over-wheel straps.
- Wide range of options including tyre rack, work bench, awnings and interior lighting.
- Choice of 360° vision or reversing cameras for safety and ease of manoeuvring.