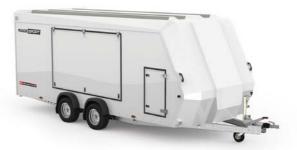

### with a tyre rack

For storage of multiple spare wheels and tyres

High performance enclosed car trailer suitable for automotive logistics and motorsport.

- Up to 3,000kg gross weight, with bed lengths from 4.5m to 5.5m.
- Large gull-wing side doors and hatches for easy access.
- Strut-assisted rear doors incorporating assistor ramps.
- Designed for loading of low ground clearance vehicles.
- Wide range of options include alloy wheels, storage racks, electric winch, tyre rack and full LED lighting.
- Choice of reversing cameras can be fitted for added safety and ease of manoeuvring.