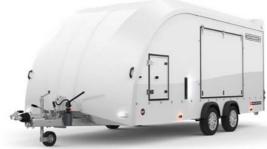

# RACE TRANSPORTER 5

A high specification enclosed car transporter with twin side doors, full-width rear door, full LED lighting, hydraulic tilt-bed and daylight roof. A wide range of options allows this car trailer to be specified to suit your requirements, whether for motorsport, classic cars or vehicle logistics.

- Wheels to the side for a low bed height and stable towing performance.
- Standard equipment includes LED exterior lighting, hydraulic tilt-bed and electric winch for easy loading as well as daylight roof, storage trays and more.
- Wide range of options allow for personalisation include alloy wheels, tyre rack and store station.
- Choice of 360° vision or reversing cameras for safety and ease of manoeuvring.
- Available in Black or White.