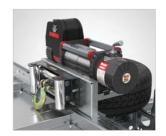

### with an electric winch

For easy loading. Comes with 12V battery pack and remote control

### with an electric winch

For easy loading. 4,500 lb pulling capacity and remote control

### with an electric winch

For easy loading. 8,000 lb pulling capacity and remote control

An open car trailer with a 3000kg gross weight, perfectly suited for vehicle recovery, transport logistics and motorsport. A Transporter features easy glide, internally stored ramps and a flush centre deck.