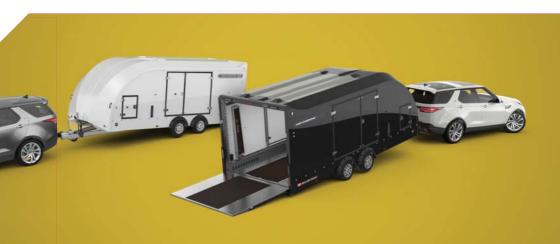

# WHY BRIAN JAMES TRAILERS?

# **CHOICE OF COLOURS**

Our trailers are configurable in a choice of colours where you see these logos:

Colours available: Red, Anthracite, Blue, Black, White and Yellow

Brian James Trailers designs and manufactures trailers up to 3.5 tonnes gross weight that are built to perform to the highest standards with an emphasis on quality, innovation, service and performance. All our trailers are designed and manufactured at our factory in Daventry, Northamptonshire, in the heart of the UK's motorsport region.