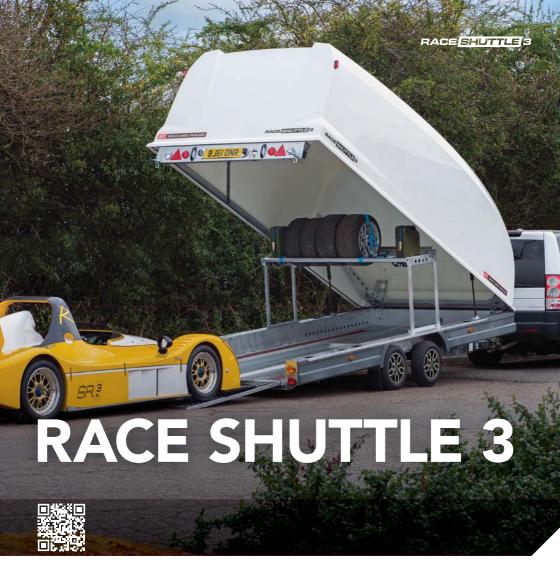

### with assistor ramps

1.5m fold-out ramps for an ultra-low loading angle

Lightweight and aerodynamic enclosed trailer with a one piece body for mid-sized rally, club racing, motorsport or classic car transport.

- Aerodynamic shape ensures fuel efficiency and easy towing.
- Available with fixed bed or tilt-bed for low ground clearance cars.
- Individual ramps are stored within the deck.
- Standard features include side storage pockets, loading ramps and LED lighting.
- Options include tyre rack and fuel storage, electric or manual winch and wheel stop bar.

# **CONFIGURE YOUR RACE SHUTTLE 3...**