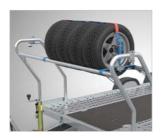

ecovery, transport logistics and motorsport. A Transporter features easy glide, internally stored ramps and a flush centre deck.



- Punched chassis runways provide high-grip surface and allow over-wheel strapping.
- Glide-out, punched ramps located under runway are easy to use, don't require any lifting and provide a flat deck surface.
- Standard equipment includes centre decking along with a front under-deck storage tray.
- Optional equipment includes tyre rack, storage box and alloy wheels.
- Trailer can be configured in a choice of 4 body colour panels;
   Red, Anthracite, Blue, and Black.

# **CONFIGURE YOUR A TRANSPORTER...**

### with fuel can storage

Lockable storage box can carry up to 3 x 20ltr jerry cans



### with a tyre rack

For storage of multiple spare wheels and tyres



### with an electric winch

For easy loading. 4,500 lb pulling capacity and remote control





# WHY BRIAN JAMES TRAILERS?

# **SMOOTH RIDE**

Designed for long distance and heavy loads, our running gear features rubber torsion axles for stable, effortless towing, low maintenance sealed-for-life bearings and auto-reverse brakes for increased driving safety.

# **MARKET LEADERS**

Our reputation for quality and reliability has made us the go-to manufacturer for the automotive logistics and motorsport industries for over 40 years.

# **PERSONALISATION**

All of our trailers are highly configurable with an extensive range of options enabling you to create a trailer that's perfect for you.

# STRONG RESIDUAL VALUES

Our reputation for quality has ensured that our trailers have strong residu