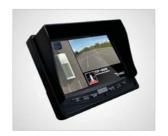

### with 360° cameras

Four cameras for all-round visibility and safe manoeuvring

### with a reversing camera

120° camera provides assistance when reversing into tight spaces