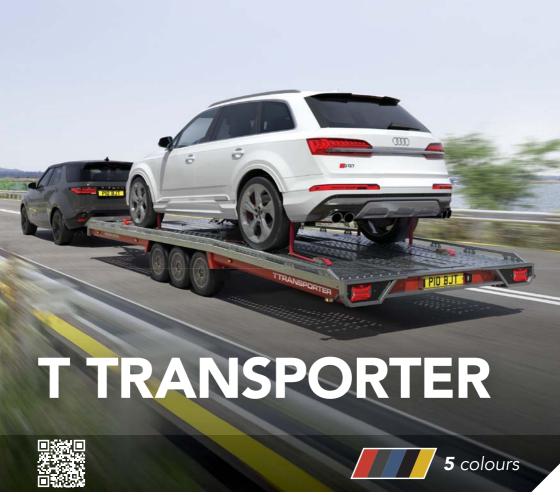

# **TTRANSPORTER**

Market leading open car trailer used by logistics professionals or those carrying a variety of vehicles. Available in twin or tri-axle variants with 3,500kg gross weight, the T Transporter is available with a wide range of options.

- Wheels are under the trailer bed so wider cars can be carried.
- Standard features include storage locker, high grip surface with multiple anchor points, 1.8m loading ramps and LED lighting.
- Optional equipment includes alloy wheels, cross-over ramps, full width tail panel, electric and hydraulic tilt bed and a choice of winches.
- Trailer can be configured in a choice of 5 body colour panels;
   Red, Anthracite, Blue, Black and Yellow.