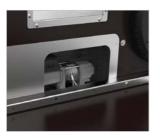

with full LED lighting

Super-bright, long-lasting and reliable



### with a tyre rack

For storage of multiple spare wheels and tyres







High performance enclosed car trailer suitable for automotive logistics and motorsport.



- Up to 3,000kg gross weight, with bed lengths from 4.5m to 5.5m.
- Large gull-wing side doors and hatches for easy access.
- Strut-assisted rear doors incorporating assistor ramps.
- Designed for loading of low ground clearance vehicles.
- Wide range of options include alloy wheels, storage racks, electric winch, tyre rack and full LED lighting.
- Choice of reversing cameras can be fitted for added safety and ease of manoeuvring.

# **CONFIGURE YOUR RACE SPORT...**

### with an electric winch

For easy loading. Comes with 12V battery pack and remote control



### with a reversing camera

120° camera provides assistance when reversing into tight spaces



### with assistor ramps

1.5m fold-out ramps for an ultra-low loading angle







Lightweight and aerodynamic enclosed trailer with a one piece body for mid-sized rally, club racing, motorsport or classic car transport.



- Aerodynamic shape ensures fuel efficiency and easy towing.
- Available with fixed bed or tilt-bed for low ground clearance cars.
- Individual ramps are stored within the deck.
- Standard features include side storage pockets, loading ramps and LED lighting.
- Options include tyre rack and fuel storage, electric or manual winch and wheel stop bar.

# **CONFIGURE YOUR RACE SHUTTLE 3...**

### with an electric winch

For easy loading. 4,500 lb pulling capacity and remote co