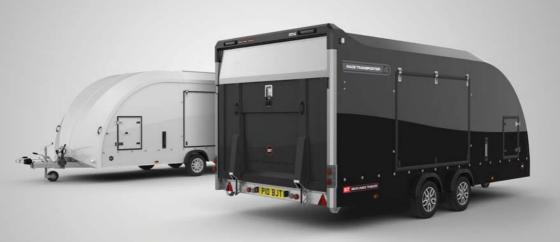

# RACE TRANSPORTER 6

The Race Transporter 6 is a tri-axle car transporter with very high standard specification, and can be personalised further to meet individual requirements, whether that be for motorsport, exotic supercars or vehicle logistics.

- Class leading enclosed car trailer, available in a choice of lengths and widths.
- Tri-axle with wheels under the bed to provide maximum bed width, suitable for carrying wide vehicles in comfort and style.
- Market leader that's the choice for professional car logistics and motorsport users.
- High standard specification includes electric tilt and electric winch, under-floor storage, LED lighting, wheel chocks and over-wheel straps.
- Wide range of options including tyre rack, work bench, awnings and interior lighting.
- Choice of 360° vision or reversing cameras for safety and ease of manoeuvring.