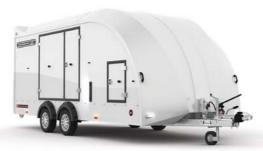

# RACE TRANSPORTER 5

A high specification enclosed car transporter with twin side doors, full-width rear door, full LED lighting, hydraulic tilt-bed and daylight roof. A wide range of options allows this car trailer to be specified to suit your requirements, whether for motorsport, classic cars or vehicle logistics.

- Wheels to the side for a low bed height and stable towing performance.
- Standard equipment includes LED exterior lighting, hydraulic tilt-bed and electric winch for easy loading as well as daylight roof, storage trays and more.
- Wide range of options allow for personalisation include alloy wheels, tyre rack and store station.
- Choice of 360° vision or reversing cameras for safety and ease of manoeuvring.
- Available in Black or White.