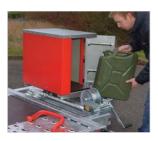

### with fuel can storage

Lockable storage box can carry up to 3 x 20ltr jerry cans