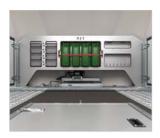

# AUTOMOTIVE TRAILERS

colours

- The ultimate, high specification enclosed car trailer available in twin or tri-axle variants.
- Lighter and stronger chassis combined with lightweight composite flooring delivers significant weight saving to the benefit of greater load capability.
- First in class actuator powered rear door as well as electric tilt bed and electric winch with synthetic rope; all standard features.
- Full LED lighting.
- Wheels under bed provide maximum bed width suitable for carrying wide vehicles.

# **CONFIGURE YOUR RACE TRANSPORTER 7...**

### with a store station

For increased storage and organisation of components