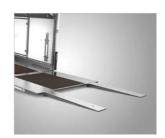

# with assistor ramps

For ultra-low loading angles

### with assistor ramps

1.5m fold-out ramps for an ultra-low loading angle

Lightweight and aerodynamic enclosed trailer with a one piece body for mid-sized rally, club racing, motorsport or classic car transport.