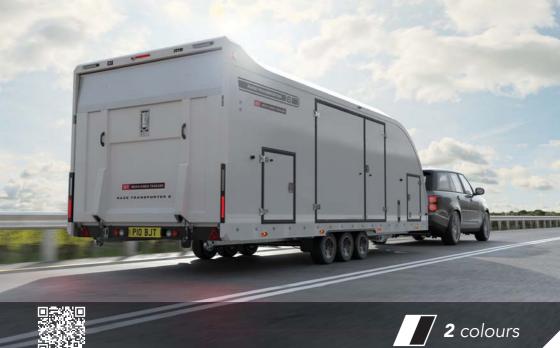

# AUTOMOTIVE TRAILERS

colours

- The ultimate, high specification enclosed car trailer available in twin or tri-axle variants.
- Lighter and stronger chassis combined with lightweight composite flooring delivers significant weight saving to the benefit of greater load capability.
- First in class actuator powered rear door as well as electric tilt bed and electric winch with synthetic rope; all standard features.
- Full LED lighting.
- Wheels under bed provide maximum bed width suitable for carrying wide vehicles.